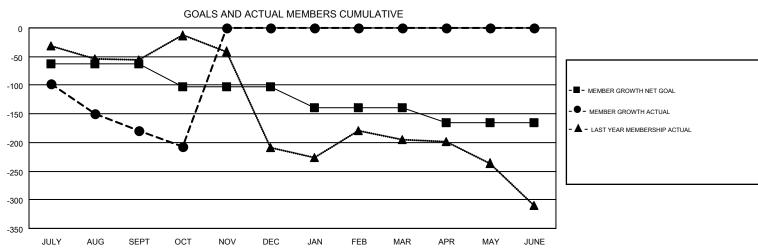

| Members               |                           |                         |                                                    |  |  |  |  |  |  |  |
|-----------------------|---------------------------|-------------------------|----------------------------------------------------|--|--|--|--|--|--|--|
| RESULTS FOR 2017-2018 |                           |                         |                                                    |  |  |  |  |  |  |  |
| QUARTER               | MEMBER GROWTH NET<br>GOAL | MEMBER GROWTH<br>ACTUAL | DROPPED<br>MEMBERS ACTUAL<br>(including transfers) |  |  |  |  |  |  |  |
| JULY/AUG/SEPT         | -62                       | 207                     | 351                                                |  |  |  |  |  |  |  |
| OCT/NOV/DEC           | -41                       | 125                     | 140                                                |  |  |  |  |  |  |  |
| JAN/FEB/MAR           | -37                       | 0                       | 0                                                  |  |  |  |  |  |  |  |
| APR/MAY/JUNE          | -25                       | 0                       | 0                                                  |  |  |  |  |  |  |  |