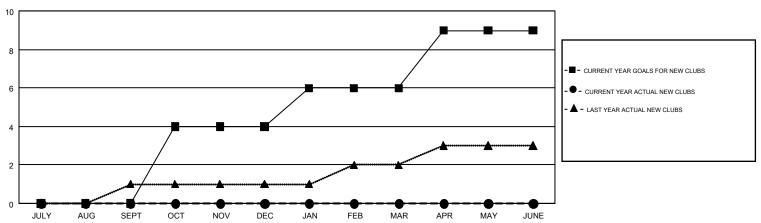

## GMT MONTHLY MEMBERSHIP PROGRESS REPORT

Multiple District 11

Results as of: 10/31/2017

GMT CA 1

**LOCATION: MICHIGAN** 

| GMT: STEVE AI | NTON          |                       |               |              |
|---------------|---------------|-----------------------|---------------|--------------|
|               | Club          | os                    |               |              |
|               | RESULTS FOI   | RESULTS FOR 2017-2018 |               |              |
| QUARTER       | NEW CLUB GOAL | NEW CLUBS             | DROPPED CLUBS | QUARTER      |
|               |               |                       |               |              |
|               |               |                       |               |              |
| JULY/AUG/SEPT | 0             | 0                     | 2             | JULY/AUG/SEF |
| OCT/NOV/DEC   | 4             | 0                     | 1             | OCT/NOV/DEC  |
| JAN/FEB/MAR   | 2             | 0                     | 0             | JAN/FEB/MAR  |
| APR/MAY/JUNE  | 3             | 0                     | 0             | APR/MAY/JUNE |